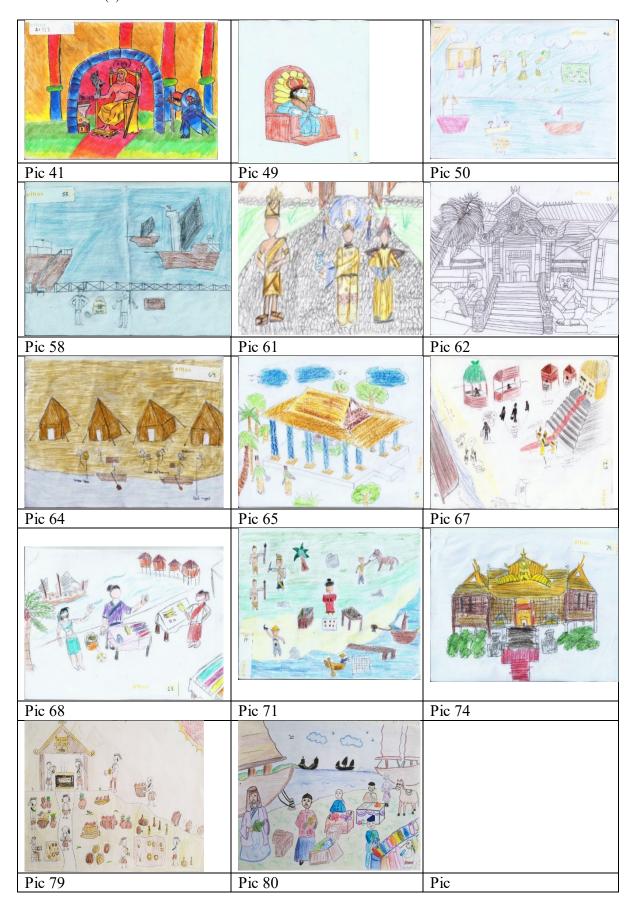

| 0  | 1  | 0  | 0  |
| 5h | Trading cartoons that features currency or barter (8) | 8  | 0  | 0  | 0  |
| 5i | Trading cartoons that depict market places (8)        | 20 | 4  | 0  | 0  |
| 6  | Other technologies                                    |    |    |    |    |
| 6a | Boxes/crates (11)                                     | 8  | 2  | 1  | 0  |
| 6b | Ethnic-based outfits                                  | 14 | 12 | 13 | 11 |
| 7  | Land and Sea<br>Transportation                        | 22 | 4  | 4  | 2  |
| 7a | Land transportation                                   | 3  | 1  | 0  | 0  |
| 7b | Sea transportation                                    | 19 | 3  | 4  | 2  |

Figure / table 1.3 Distribution of cartoons across 4 categories of sub-themes.

## **Students' cartoons**





## Supporting pictures and evidence



A: The Keramat,

https://en.wikipedia.org/wiki/Fort\_Canning\_Hill#/media/File:Keramat\_Iskandar\_Shah.jpg B: Early period mosque, <a href="https://icstravelgroup.com/top-10-interesting-mosques-in-southeast-asia">https://icstravelgroup.com/top-10-interesting-mosques-in-southeast-asia</a>

C: Istana Kampong Gelam, <a href="https://de.wikipedia.org/wiki/Istana">https://de.wikipedia.org/wiki/Istana</a> Kampong Glam



D: Melaka Sultanate Palace (Melaka, Malaysia), https://commons.wikimedia.org/wiki/File:Malacca\_Sultanate\_Palace\_Museum\_1.jpg